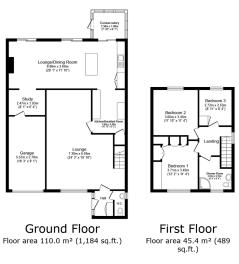

Conservatory

South facing beautifully established garden

Garage

Off street parking

End of chain

• Please quote JM0792 when enquiring

TOTAL: 155.5 m<sup>2</sup> (1,673 sq.ft.)

This floor plan is for illustrative purposes only. It is not drawn to scale. Any measurements, floor areas (including any total floor area), openings and orientations are approximate. No details are guaranteed, they cannot be relied upon for any purpose and do not form any part of any agreement. No liability is taken for any error, omission metastament. A nature must rely upon by one properties of the metastament.